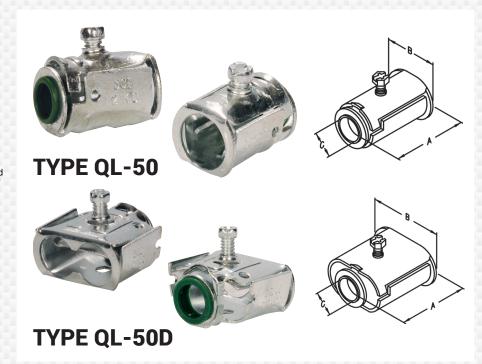

### **FEATURES**

- No locknut required
- Single-unit or duplex construction with captive clamp
- Connects 50 MC, AC and Flex RW cable sizes with just three fittings
- > Easy to install. Just tilt, insert and snap down
- Single unit construction eliminates loose component parts; integral green plastic insulated throat bushing provides maximum protection for wire installation
- Concrete tight when taped and used with PVC jacketed cord
- Accepts 2 cables of each size listed

## **STANDARD FINISH**

Zinc Plated

\*Please see Cable Chart for Cable Connectors on page 158.

| CATALOG<br>NUMBER | TRADE SIZE  | DIM A | DIM B | DIM C | UNIT PACK | MASTER<br>PACK | LBS. / 100 PCS. | UPC#  |
|-------------------|-------------|-------|-------|-------|-----------|----------------|-----------------|-------|
| QL-50             | 1/2" SINGLE | 1.438 | 0.438 | 0.438 | 50        | 500            | 8               | 90001 |
| QL-75             | 3/4" SINGLE | 1.313 | 0.563 | 0.563 | 25        | 125            | 14              | 90002 |
| QL-50D            | 1/2" DUPLEX | 1.688 | 0.563 | 0.563 | 25        | 125            | 10              | 90003 |