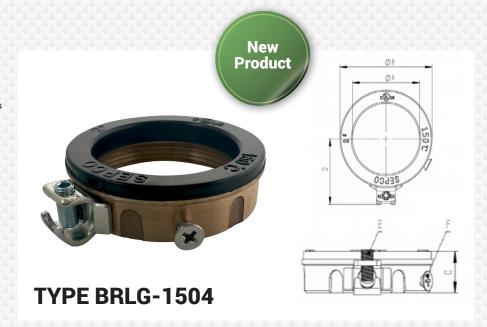

### STANDARD FINISH

Lug: Tin Plated

| CATALOG<br>NUMBER | TRADE<br>SIZE | DIM A | DIM B | DIM C | DIM D | DIM E      | DIM F     | UNIT<br>PACK | MASTER<br>PACK | LBS. /<br>100 PCS. | UPC#  |
|-------------------|---------------|-------|-------|-------|-------|------------|-----------|--------------|----------------|--------------------|-------|
| BRLG-1504         | 1-1/2"        | 1.504 | 2.315 | 0.768 | 1.669 | 1/4"-28UNF | #10-24UNC |              | 25             | 35                 | 10670 |
| BRLG-2004         | 2"            | 2.000 | 2.752 | 0.768 | 1.900 | 1/4"-28UNF | #10-24UNC | -            | 25             | 35                 | 10675 |
| BRLG-3104         | 3"            | 3.024 | 4.031 | 1.039 | 2.531 | 1/4"-28UNF | #10-24UNC |              | 10             | 85                 | 10680 |